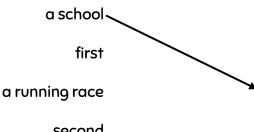

#### Preparation

Match the words with the definitions.

1st

a competition where two teams pull on each end of a rope

a place where children go to learn

second a competition where each person in a team runs part of the race

a tug of war a competition where you try to run the fastest

third 2nd

a relay race a competition where you try to jump as far as you can

the long jump 3rd