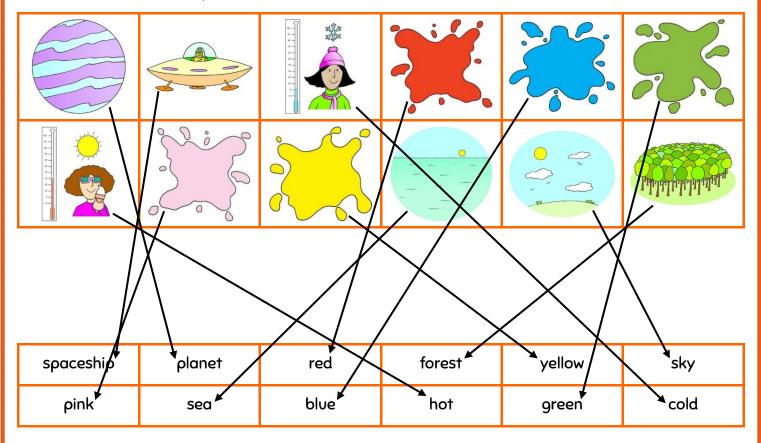

## Our colourful world - ANSWERS

## 1. Match them up!

Draw a line to match the picture and the word.



## 2. What's the order?

Watch the story and put the sentences in order.



www.britishcouncil.org/learnenglishkids

© British Council, 2017 The United Kingdom's international organisation for educational opportunities and cultural relations. We are registered in England as a charity.



2



## 4. Write and draw!

Children imagine their own planet, and write about it and draw a picture.

© British Council, 2017 The United Kingdom's international organisation for educational opportunities and cultural relations. We are registered in England as a charity.