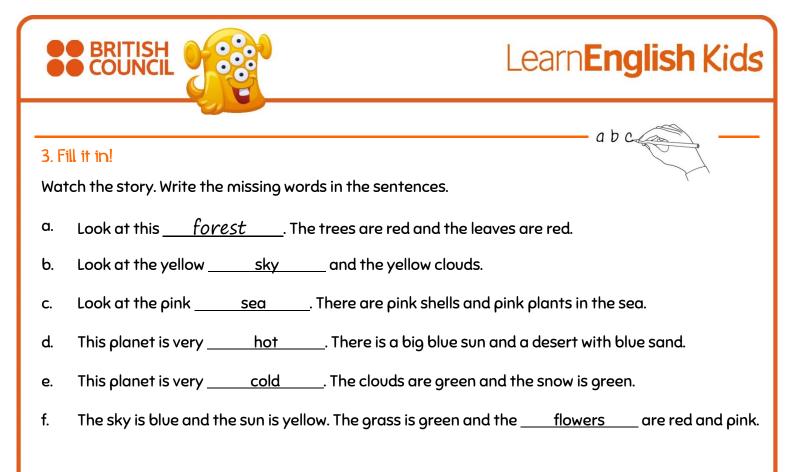

## Our colourful world - ANSWERS

## 1. Match them up!

Draw a line to match the picture and the word.



## 2. What's the order?

Watch the story and put the sentences in order.



www.britishcouncil.org/learnenglishkids

© British Council, 2017 The United Kingdom's international organisation for educational opportunities and cultural relations. We are registered in England as a charity.



2



## 4. Write and draw!

Children imagine their own planet, and write about it and draw a picture.

© British Council, 2017 The United Kingdom's international organisation for educational opportunities and cultural relations. We are registered in England as a charity.