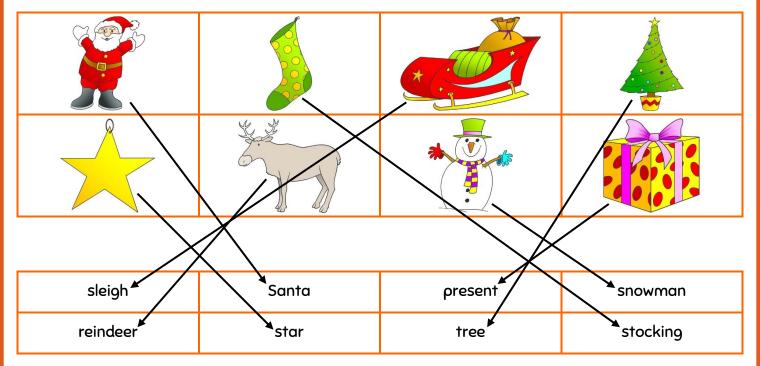

# Learn English Kids

## Christmas 1 - ANSWERS

### 1. Match them up!

Draw a line to match the picture and the word.





#### 2. Choose the answer!

Read the sentence. Choose the correct answer.

www.britishcouncil.org/learnenglishkids

snowman Santa travels in a . . (sleigh) (reindeer) Santa's sleigh is pulled by \_\_\_\_\_\_. **b**. stars sleighs Santa puts presents in children's \_\_\_\_\_. C. (stockings) reindeer People put \_\_\_\_\_under the Christmas tree. d. (presents) (star) You can put a \_\_\_\_\_ or an angel on top of the Christmas tree. e. Santa (snowman) If it snows, you can make a \_\_\_\_\_ f. present

® British Council, 2016 The United Kingdom's international organisation for educational opportunities and cultural relations. We are registered in England as a charity.



# Learn**English Kids**



#### 3. Find the words!

Find the words from exercise 1 in the wordsearch below.

| Ρ | G | F